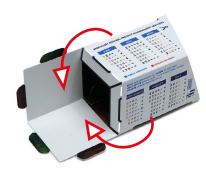

6. Fold the remaining flap over.

Insert the three tabs into the base.

5. First fold over the flap which has two tabs. Insert the tabs into the slots.

7. Fold up the brochure. Place it inside of the calender, using the corner slots to hold it in place.

## 8. Finished Assembly.

The calender is now fully assembled and should resemble the units shown above.