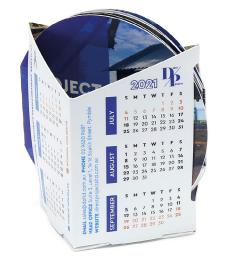

## 8. Finished Assembly.

The calender is now fully assembled and should resemble the units shown above.