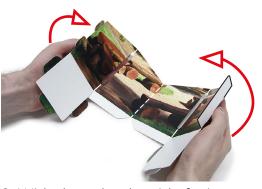

2. With the calender side facing down, push and fold the two sides towards each other.

3. Insert the two tabs into their slots to join the sides together.

4. Fold over the two shorter flaps. They can be found along the bottom edge of the calender.