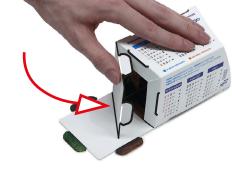

2. With the calender side facing down, push and fold the two sides towards each other.

3. Insert the two tabs into their slots to join the sides together.

4. Fold over the two shorter flaps. They can be found along the bottom edge of the calender.

6. Fold the remaining flap over.

Insert the three tabs into the base.

5. First fold over the flap which has two tabs. Insert the tabs into the slots.

7. Fold up the brochure. Place it inside of the calender, using the corner slots to hold it in place.