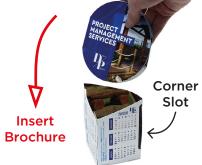

6. Fold the remaining flap over.

Insert the three tabs into the base.

5. First fold over the flap which has two tabs. Insert the tabs into the slots.

7. Fold up the brochure. Place it inside of the calender, using the corner slots to hold it in place.