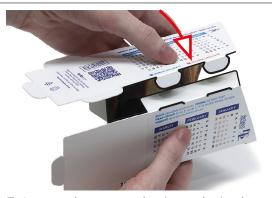

6. Fold the remaining flap over.

Insert the three tabs into the base.

5. First fold over the flap which has two tabs. Insert the tabs into the slots.

7. Fold up the brochure. Place it inside of the calender, using the corner slots to hold it in place.