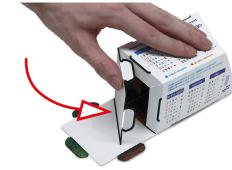

2. With the calender side facing down, push and fold the two sides towards each other.

3. Insert the two tabs into their slots to join the sides together.

4. Fold over the two shorter flaps. They can be found along the bottom edge of the calender.

6. Fold the remaining flap over.

Insert the three tabs into the base.

5. First fold over the flap which has two tabs. Insert the tabs into the slots.

7. Fold up the brochure. Place it inside of the calender, using the corner slots to hold it in place.